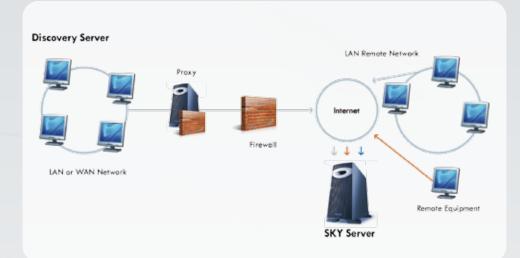

# How does the connection work?

Discovery supports its connection between consoles and agents using a mirror Server, visible on the Internet. This allows the visibility between the company and its mobile users or those who are connected through the Internet who may be using other networks (LAN or WAN) anywhere in the world.

# What services does Discovery Global offer?

The Global Version allows the connection of remote users and all of the Discovery services as if they were connected to their local corporative network.