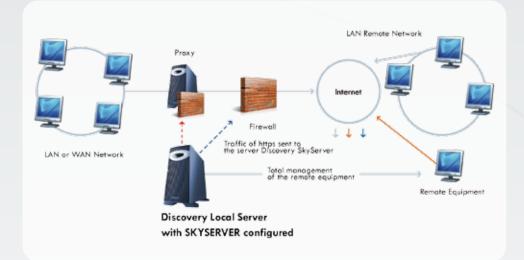

# How does the connection work?

Discovery supports its connection between consoles and agents using a mirror Server, visible on the Internet. This allows the visibility between the company and its mobile users or those who are connected through the Internet who may be using other networks (LAN or WAN) anywhere in the world.

# What services does Discovery Global offer?

The Global Version allows the connection of remote users and all of the Discovery services as if they were connected to their local corporative network.