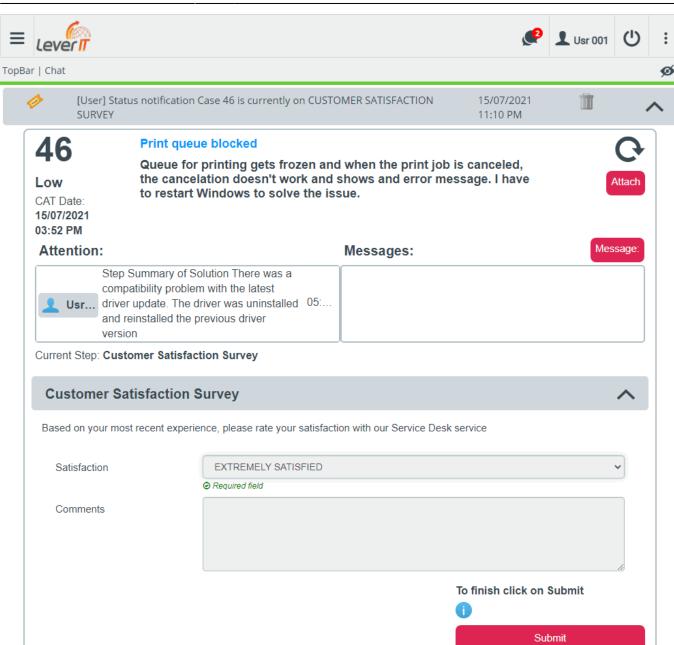

## **Satisfaction survey**

Once the case reported is solved, a customer satisfaction survey will be sent. Rate the service, include comments and save.

http://www.leverit.com/ithelpcenter/ - IT Help Center