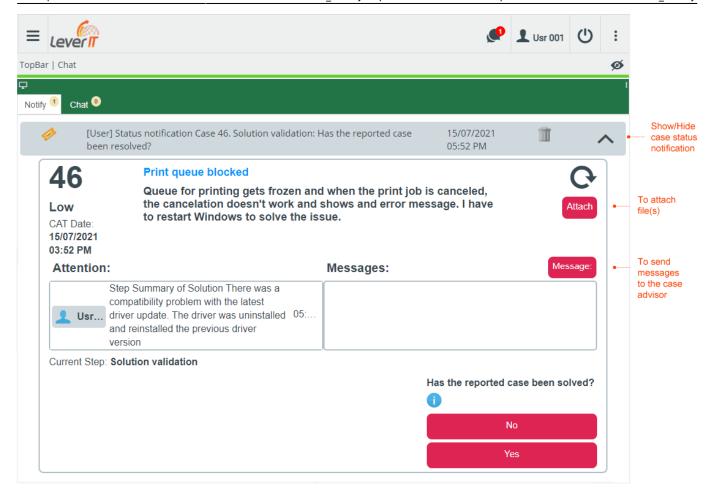

## **Notifications and user satisfaction survey**



When logged into the ITHC portal, the system may display more than one form for each pending case to be rated; after one case is rated, subsequent forms will be displayed until all cases are rated.

Besides email messages, notification messages will be sent to the end-users that can be viewed when logging into the ITHelpCenter portal. Notification events can be configured by the system administrator.

## **Console notifications**







## **Satisfaction survey**

Once the case reported is solved, a customer satisfaction survey will be sent. Rate the service, include comments and save.





http://www.leverit.com/ithelpcenter/ - IT Help Center

Permanent link:

http://www.leverit.com/ithelpcenter/en:administrator:notifice\_survey

Last update: 2022/07/22 01:47