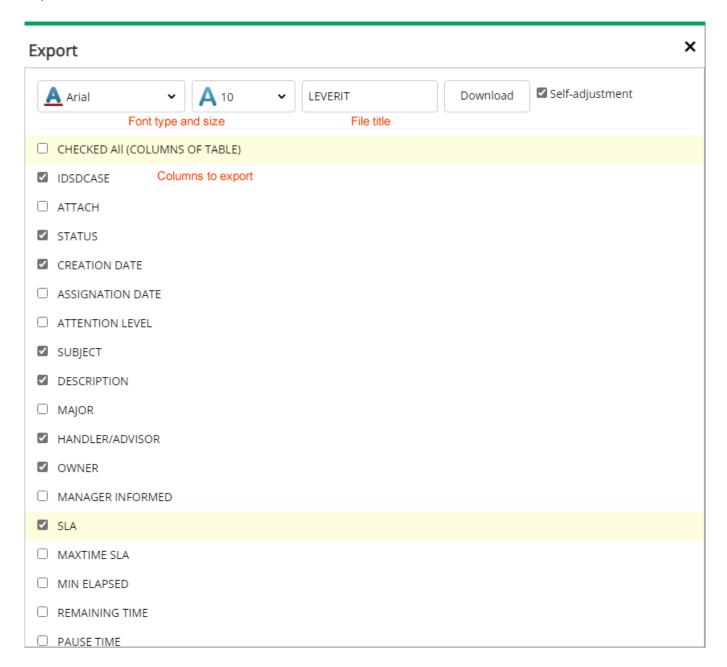

## **Queries**

Last update: 2021/12/02 14:46

To export grid, use Export tools:

With **Pdf** and **Word** tools, the window to select columns and format will open, click on **Download** to export:

2023/09/30 21:19 3/5 Queries, Charts and Reports