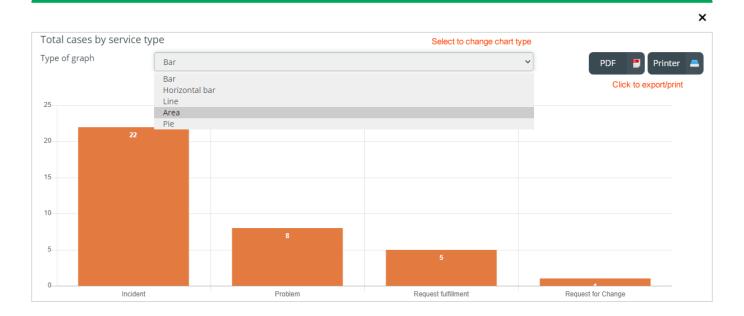

### **Charts**

To display a chart click on **Charts** button, it'll show the query configured charts.