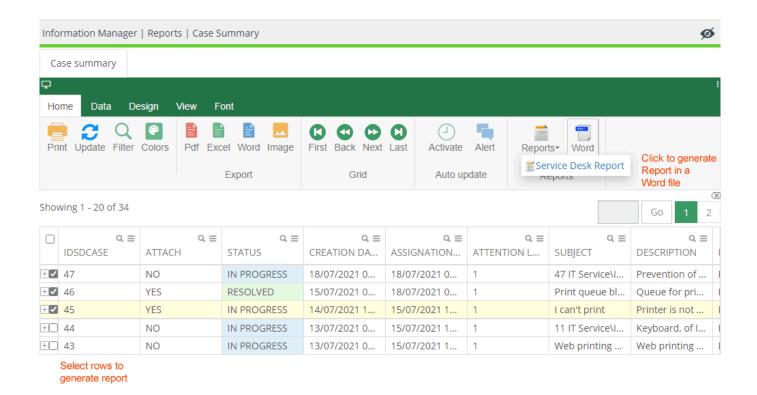

## **Reports**

To display a report click on **Reports** button, it'll show the query configured templates.