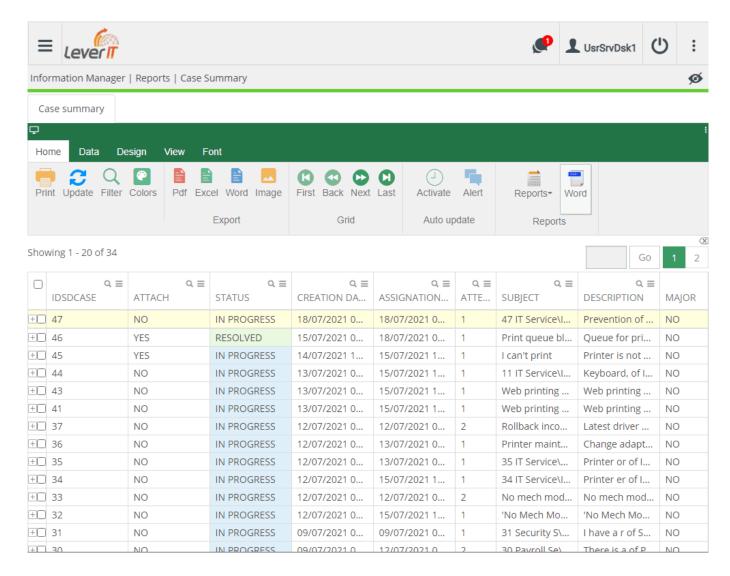

## **Queries**

Last update: 2021/12/02 14:46

To export grid, use Export tools:

With **Pdf** and **Word** tools, the window to select columns and format will open, click on **Download** to export:

2023/09/30 21:19 3/5 Queries, Charts and Reports