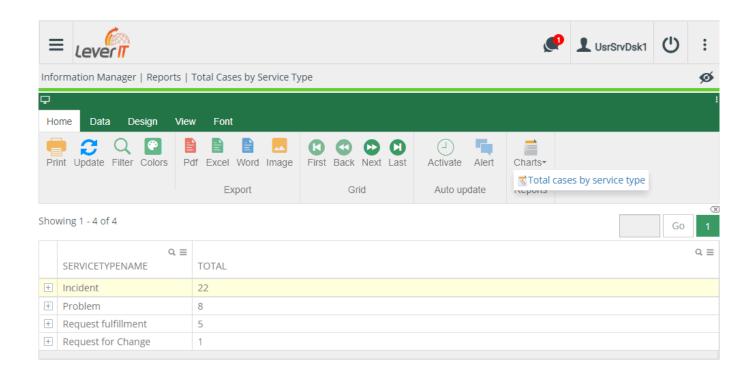

### **Charts**

To display a chart click on **Charts** button, it'll show the query configured charts.